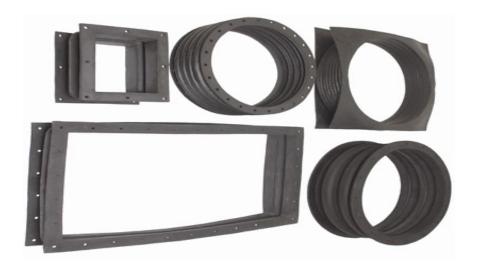

## **Types**

- Circular Flange Bellow
- ▶ Slip on Type Round Bellow
- ▶ Rectangular Flange Bellow

## **Typical Sizes**

Rectangular Flange Type: 350 x 200 mm to 1500 X 500 mm Circular Flange Type: Φ 350 mm to Φ 1500 mm ▶ Slip on Type: Φ 350 mm to Φ 1500 mm

Φ350 x Φ 200 mm to Φ1500 x Φ1400 mm ▶ Sleeve Type: